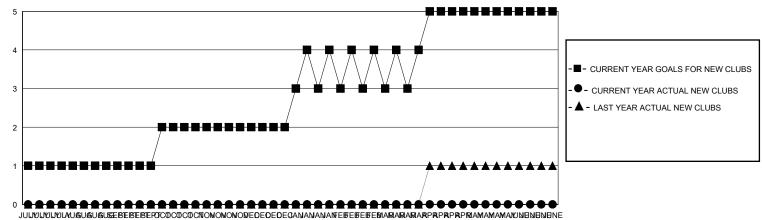

|                       | Club          | s         |                       |               | Men                    | nbers                   |                                                    |
|-----------------------|---------------|-----------|-----------------------|---------------|------------------------|-------------------------|----------------------------------------------------|
| RESULTS FOR 2019-2020 |               |           | RESULTS FOR 2019-2020 |               |                        |                         |                                                    |
| QUARTER               | NEW CLUB GOAL | NEW CLUBS | DROPPED CLUBS         | QUARTER MEMB  | SER GROWTH NET<br>GOAL | MEMBER GROWTH<br>ACTUAL | DROPPED<br>MEMBERS ACTUAL<br>(including transfers) |
| JULY/AUG/SEPT         | 1             | 0         | 0                     | JULY/AUG/SEPT | 15                     | 244                     | 160                                                |
| OCT/NOV/DEC           | 1             | 0         | 0                     | OCT/NOV/DEC   | 15                     | 92                      | 232                                                |
| JAN/FEB/MAR           | 2             | 0         | 0                     | JAN/FEB/MAR   | 25                     | 52                      | 108                                                |
| APR/MAY/JUNE          | 2             | 0         | 0                     | APR/MAY/JUNE  | 30                     | 4                       | 0                                                  |

## GOALS AND ACTUAL NEW CLUBS CUMULATIVE